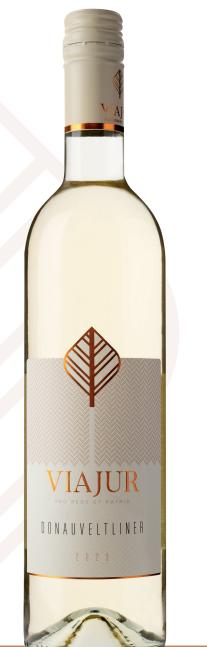

# **DONAUVELTLINER 2023, Classic**

| VARIETY                | PIWI veltlínske zelené    |
|------------------------|---------------------------|
| VINTAGE                | 2023                      |
| CATEGORY               | white dry                 |
| VOLUME (L)             | 0,75 L                    |
| WINE-GROWING REGION    | Nitra wine-growing region |
| WINE DISTRICT          | Želiezovský               |
| WINE VILLAGE           | Farná                     |
| VINEYARD               | Iklad Hill                |
| PLANTING YEAR          | 2020                      |
| SOIL                   | brown soil                |
| COLLECTION DATE        | 15.10.2023                |
| SUGAR CONTENT [°NM]    | 20,5                      |
| ALCOHOL [% obj.]       | 12                        |
| RESIDUAL SUGAR [g.l-1] | 3,9                       |
| ACID CONTENT [g.l-1]   | 6,06                      |
| CAP                    | screw cap                 |
| PRODUCTION BATCH       | L122                      |

## SENSORY DESCRIPTION OF WINE

Nose is full of citrus fruit. Palate is balanced with good acidity. Gruner Veltlinerlike almond bitterness is present.